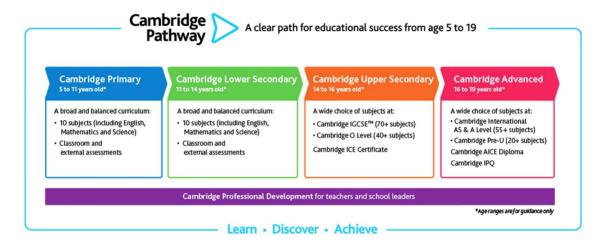

### **BNC - CURRICULUM GUIDE**

| STAGE                                                 | YEAR/CLASS/GRADE                                                        |
|-------------------------------------------------------|-------------------------------------------------------------------------|
| Reception/preschool/Kindergarten/<br>Foundation stage |                                                                         |
| Key stage 1 [KS1]                                     | Year 1-2<br>Lower Primary                                               |
| Keys stage 2 [KS2]                                    | Year 3-6<br>Upper primary                                               |
| Key stage 3 [KS3]                                     | Year 7-9<br>Lower secondary                                             |
| Key stage 4 [KS4]                                     | Year 10-11<br>Upper secondary- IGCSE / International GCSE               |
| Key stage 5 [KS5] 6 <sup>th</sup> Form                | Year 12- 13 [ A-level / IAL ]<br>Year 12- As level<br>Year 13- A2 Level |